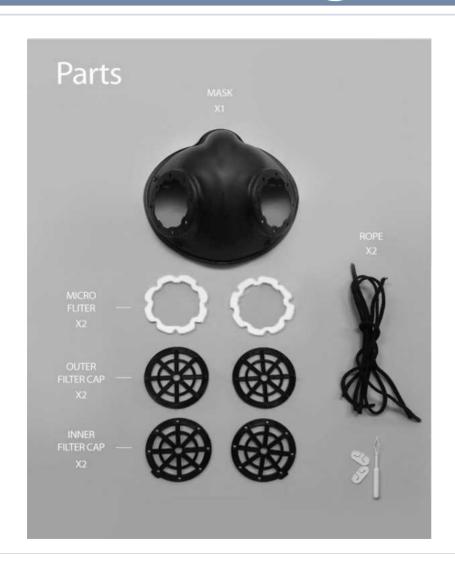

## **Product Configuration**

#### **Product Configuration**

Face Bio-Guard(1EA), PET filter(2EA), Guard strap, Guard stopper, pincers, nosepiece