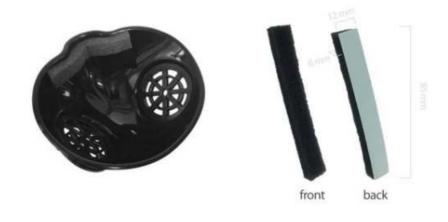

## **Explanation of Products**

| NAME           | Face Bio-Guard         |                                 |
|----------------|------------------------|---------------------------------|
| Size/Weight(g) | 12cm*11.5cm/ 36g       |                                 |
| Material       | PVC(mask), PET(filter) |                                 |
| Color          | mask                   | White, Black, Transparent color |
|                | filter                 | Translucent                     |
| Supply company | VaultCreation          |                                 |

#### **Product Configuration**

Face Bio-Guard(1EA), PET filter(2EA), Guard strap, Guard stopper, pincers, nosepiece