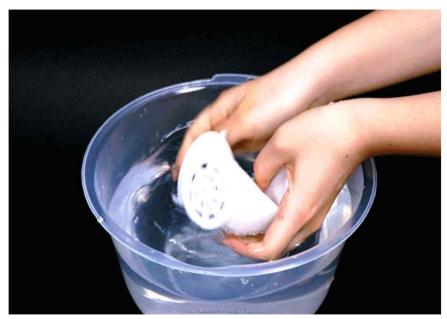

## **Explanation of Products**

o How to use: After using the PET filter, wash it with water, alcohol, or neutral detergent, and reuse it.

#### o NOTE:

- 1) For hygiene purposes, replace filters on a six-month basis.
- 2) Do not press the filter to be replaced
- o Explanation of products
  - How to replace the filter: Insert the filter enclosed separately on both sides of the Guard and secure it.
  - Washing method: Use the neutral detergent, neutral soap(PH7.0), entire Guard and filter can be separated and cleaned.

full guard washing

filter separation washing

Water wash, soap washable

\* If the water pressure is high, it can be damaged, so please be careful