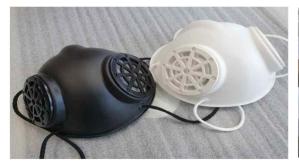

#### **Product Configuration**

Face Bio-Guard(1EA), PET filter(2EA), Guard strap, Guard stopper, pincers, nosepiece