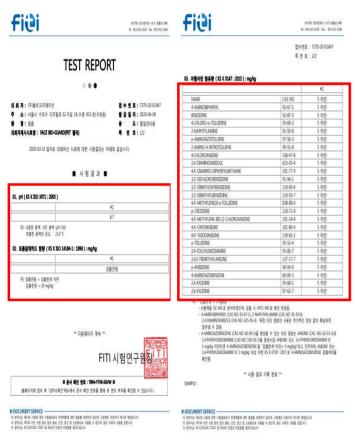

### **Test Certificate**

**■** Hazardous Substances / FITI

: Not detected

■ Air Permeability / FITI

: Average 1073.6mm/s

(General MB Mask: Average 349.0mm/s)

KAKEN

■ Pollen Prevention / KAKEN(JAPAN)

: 99.9% Prevention