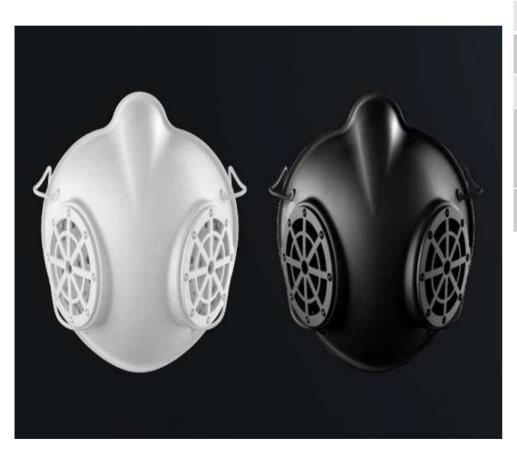

## **Explanation of Products**

| NAME           | Face Bio-Guard         |                                 |
|----------------|------------------------|---------------------------------|
| Size/Weight(g) | 12cm*11.5cm/ 36g       |                                 |
| Material       | PVC(mask), PET(filter) |                                 |
| Color          | mask                   | White, Black, Transparent color |
|                | filter                 | Translucent                     |
| Supply company | VaultCreation          |                                 |