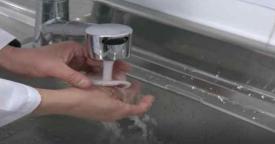

## **Explanation of Products**

Can be stored by crushing or folding

If polluted, wash it with water, alcohol and can be reused it

## **Explanation of Products**

o How to use: After using the PET filter, wash it with water, alcohol, or neutral detergent, and reuse it.

full guard washing

filter separation washing

Water wash, soap washable

\* If the water pressure is high, it can be damaged, so please be careful