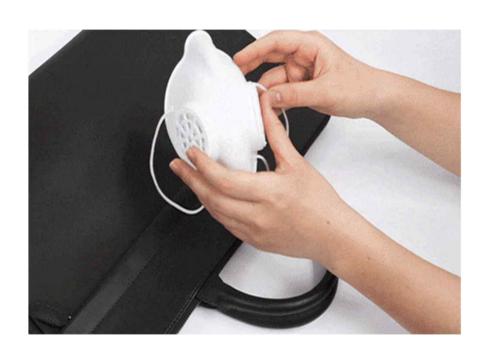

## **Explanation of Products**

Can be stored by crushing or folding

If polluted, wash it with water, alcohol and can be reused it