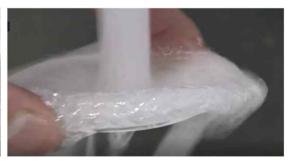

## **Explanation of Products**

Can be stored by crushing or folding

If polluted, wash it with water, alcohol and can be reused it

## **Explanation of Products**

o How to use: After using the PET filter, wash it with water, alcohol, or neutral detergent, and reuse it.

full guard washing

filter separation washing

Water wash, soap washable

\* If the water pressure is high, it can be damaged, so please be careful