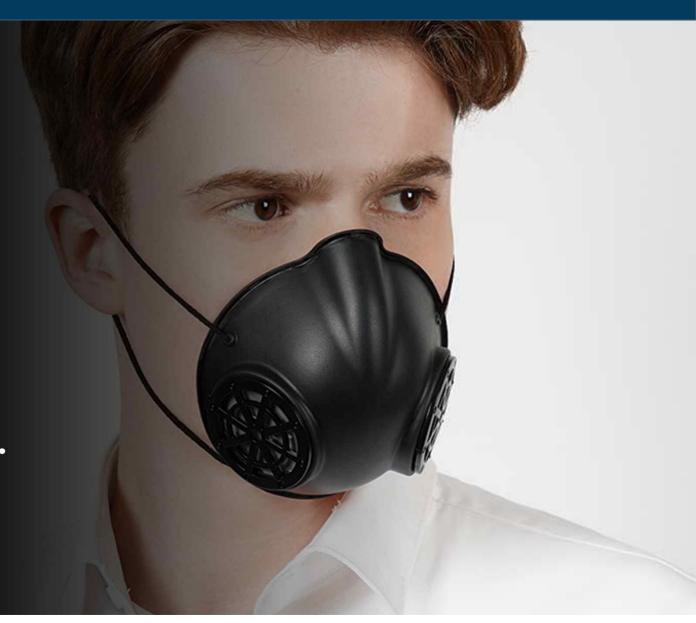

## **Explanation of Products**

| NAME           | Face Bio-Guard         |                                 |
|----------------|------------------------|---------------------------------|
| Size/Weight(g) | 12cm*11.5cm/ 36g       |                                 |
| Material       | PVC(mask), PET(filter) |                                 |
| Color          | mask                   | White, Black, Transparent color |
|                | filter                 | Translucent                     |
| Supply company | VaultCreation          |                                 |

- effect: Respiratory protection from harmful substances, such as pollen, yellow dust, fine dust, and droplets
- product feature:
- 1) Application of eco-friendly PET materials used in food packaging, etc.
- 2) Tight microhole etching(5µm) on thin PET material using Vault patented technology.
- 3) A Guard that is airy and comfortable to breathe without heat.
- 4) Unlike conventional non-woven fabric masks, it can be cleaned and reused