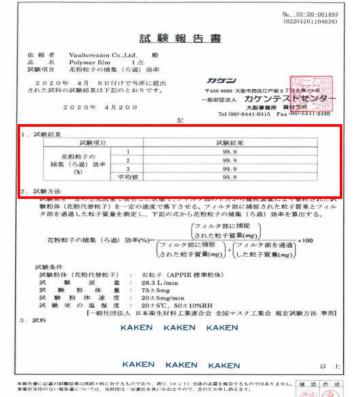

### **Test Certificate**

**■** Hazardous Substances / FITI

: Not detected

■ Air Permeability / FITI

: Average 1073.6mm/s

(General MB Mask: Average 349.0mm/s)

KAKEN

■ Pollen Prevention / KAKEN(JAPAN)

: 99.9% Prevention